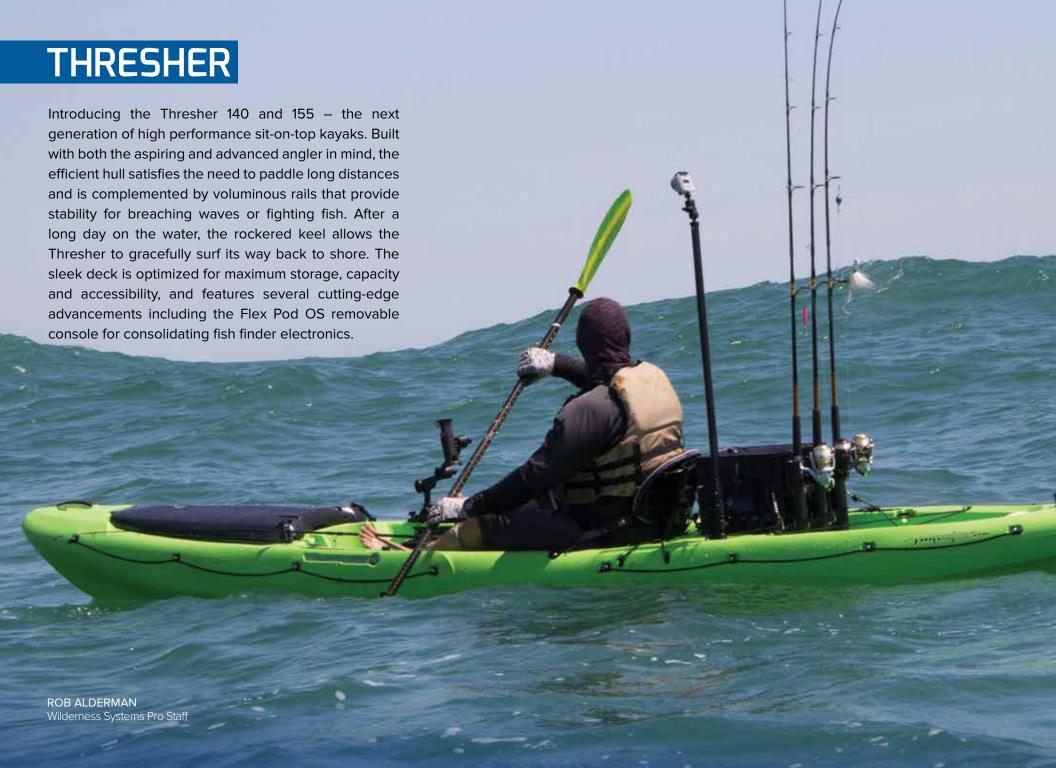

<sup>\*</sup>For rudder versions of this model add 3 lbs. Also available without an angler package.

| THRESHER ACCESSORIES           | SKU#    |
|--------------------------------|---------|
| High Capacity Bow Hood         | 8070002 |
| Rectangular 4" Stow Bin        | 8070009 |
| Rectangular 4/6" Stow Bin      | 8070010 |
| FlexPod OS Console             | 8070014 |
| FlexPod OS Electronics Kit     | 8070015 |
| Rudder Kit - Solo              | 8070026 |
| Phase 3 AirPro Seatback Kit    | 8070031 |
| Rod Stager                     | 8070017 |
| Stabilizer Bar                 | 8070029 |
| SlideTrax Mounting Plate       | 8070023 |
| SlideTrax Tie-Downs (set of 4) | 8070022 |

 $<sup>^{\</sup>ast}$  For a more detailed list of compatible accessories, see pages 15 - 16

| THRESHER     | SEATIN         | G AREA         | STERN TA        | NKWELL       | MIDSHIP HATCH BOW TANKWELL |                |             | MAX         |            |                |                |                  |
|--------------|----------------|----------------|-----------------|--------------|----------------------------|----------------|-------------|-------------|------------|----------------|----------------|------------------|
|              | LENGTH         | WIDTH          | WEIGHT          | LENGTH       | WIDTH                      | LENGTH         | WIDTH       | LENGTH      | WIDTH      | LENGTH         | WIDTH          | CAPACITY         |
| Thresher 140 | 14'3" / 434 cm | 28.75" / 73 cm | 75 lbs / 34 kg* | 54" / 137 cm | 21" / 53 cm                | 33.5" / 85 cm  | 16" / 40 cm | 26" / 66 cm | 8" / 20 cm | 25.25" / 64 cm | 16.75" / 43 cm | 400 lbs / 181 kg |
| Thresher 155 | 15'6" / 472 cm | 30" / 76 cm    | 80 lbs / 36 kg* | 54" / 137 cm | 21" / 53 cm                | 40.5" / 103 cm | 16" / 40 cm | 26" / 66 cm | 8" / 20 cm | 25.25" / 64 cm | 16.75" / 43 cm | 450 lbs / 204 kg |

<sup>\*</sup>For rudder versions of these models add 3 lbs.

COMMANDER 120 ANGLER
COMMANDER 140 ANGLER

| COMMANDER ANGLER ACCESSORIES   | SKU#    |
|--------------------------------|---------|
| Commander Motor Mount          | 8070021 |
| SlideTrax Anchor Trolley Kit   | 8070024 |
| Rudder Kit - Solo              | 8070026 |
| Phase 3 AirPro Seatback Kit    | 8070031 |
| SlideTrax Mounting Plate       | 8070023 |
| SlideTrax Tie-Downs (set of 4) | 8070022 |