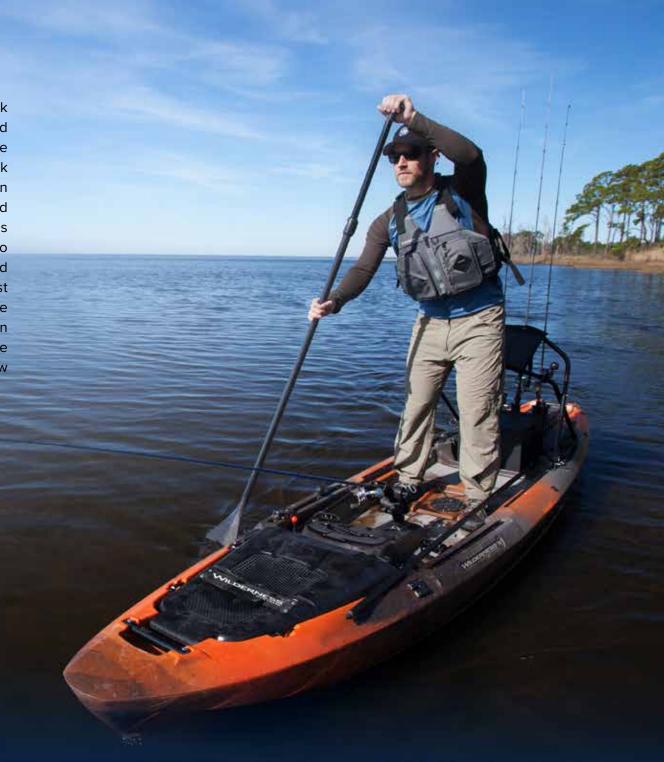

## A.T.A.K.

The new A.T.A.K. – Advanced Tactical Angling Kayak – strikes the elusive balance between speed and stability with its long waterline, highly walkable surface, and wind-shedding hull. The open deck design is optimized for accessory customization with storage opportunities intelligently located throughout. The AirPro MAX high/low seat comes standard and is complemented by the new AirPro 3D (sold separately) seat that provides an elevated perch position for the angler to paddle or cast from for unsurpassed visibility. Top it off with the Flex Pod OS console for electronics integration and compatibility with the new Helix<sup>MD</sup> Motor Drive (sold separately), and the A.T.A.K. clearly sets a new standard for the kayak fishing experience.