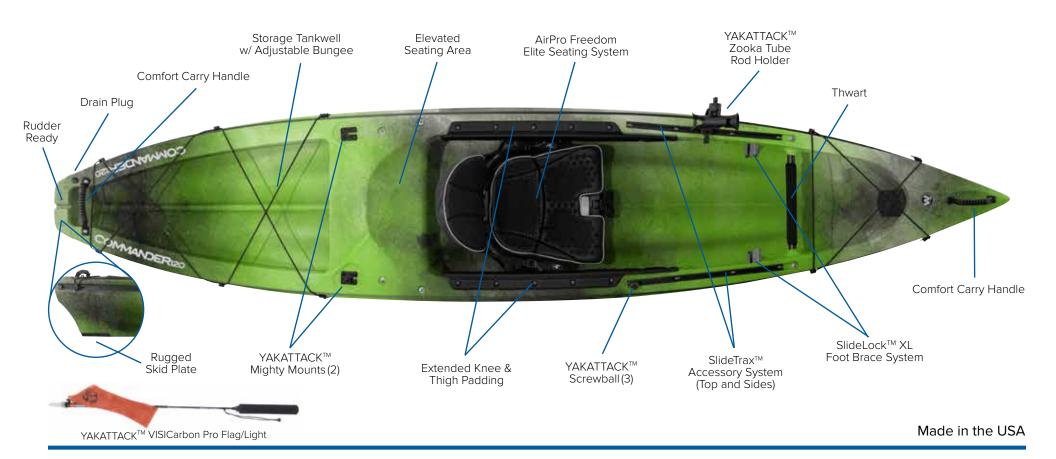

<sup>\*</sup>For rudder versions of these models add 3 lbs.

COMMANDER 120 ANGLER
COMMANDER 140 ANGLER

| COMMANDER ANGLER ACCESSORIES   | SKU#    |
|--------------------------------|---------|
| Commander Motor Mount          | 8070021 |
| SlideTrax Anchor Trolley Kit   | 8070024 |
| Rudder Kit - Solo              | 8070026 |
| Phase 3 AirPro Seatback Kit    | 8070031 |
| SlideTrax Mounting Plate       | 8070023 |
| SlideTrax Tie-Downs (set of 4) | 8070022 |

<sup>\*</sup> For a more detailed list of compatible accessories, see pages 15 - 16

| COMMANDER            | SEATIN       | G AREA         | STERN T         | TANKWELL BOW TA |               | NKWELL       | MAX            |               |               |                  |
|----------------------|--------------|----------------|-----------------|-----------------|---------------|--------------|----------------|---------------|---------------|------------------|
|                      | LENGTH       | WIDTH          |                 | LENGTH          | WIDTH         | LENGTH       | WIDTH          | LENGTH        | WIDTH         | CAPACITY         |
| Commander 120 Angler | 12' / 366 cm | 30.25" / 77 cm | 66 lbs / 30 kg* | 55" / 140 cm    | 20.5" / 52 cm | 39" / 99 cm  | 20.25" / 52 cm | 16.5" / 42 cm | 15.5" / 39 cm | 400 lbs / 181 kg |
| Commander 140 Angler | 14' / 427 cm | 31" / 77 cm    | 70 lbs / 32 kg* | 55" / 140 cm    | 20.5" / 52 cm | 50" / 127 cm | 20.25" / 52 cm | 16.5" / 42 cm | 15.5" / 39 cm | 475 lbs / 215 kg |