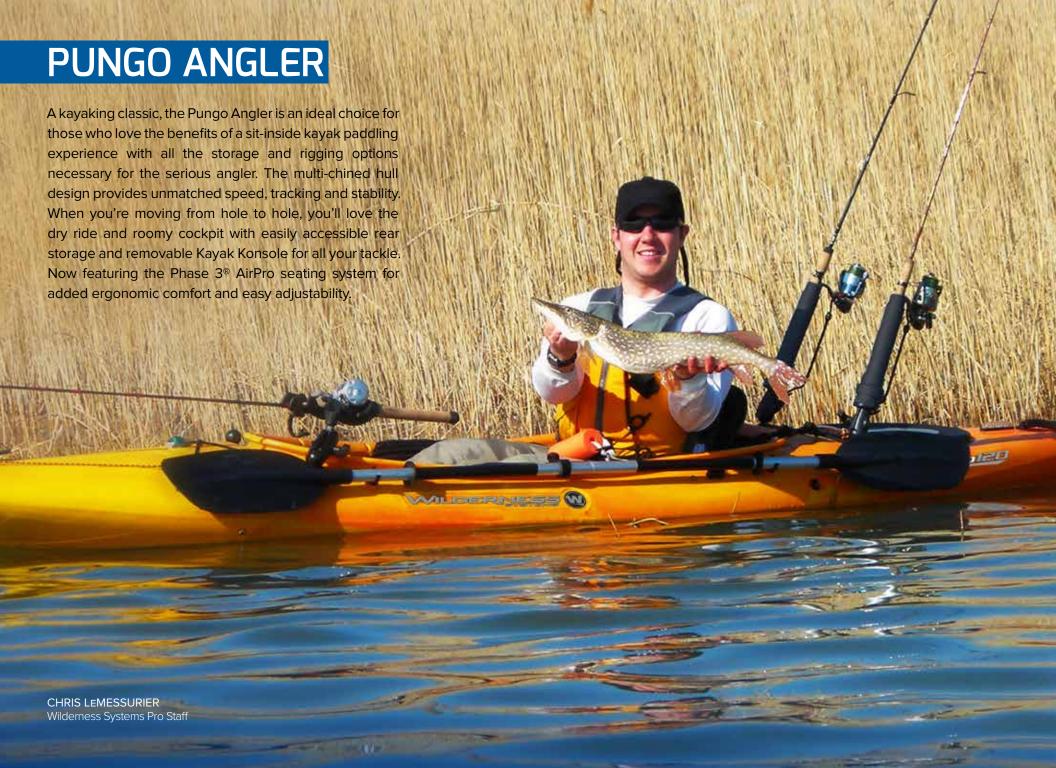

<sup>\*</sup>For rudder versions of this model add 3 lbs. Also available without an angler package.

PUNGO 120 ANGLER (SHOWN ABOVE) PUNGO 140 ANGLER

| PUNGO ANGLER ACCESSORIES    | SKU#    |
|-----------------------------|---------|
| Kayak Konsole               | 8070001 |
| Orbix Storage Bin - Round   | 8070007 |
| Orbix Storage Bin - Oval    | 8070008 |
| Phase 3 AirPro Seatback Kit | 8070031 |