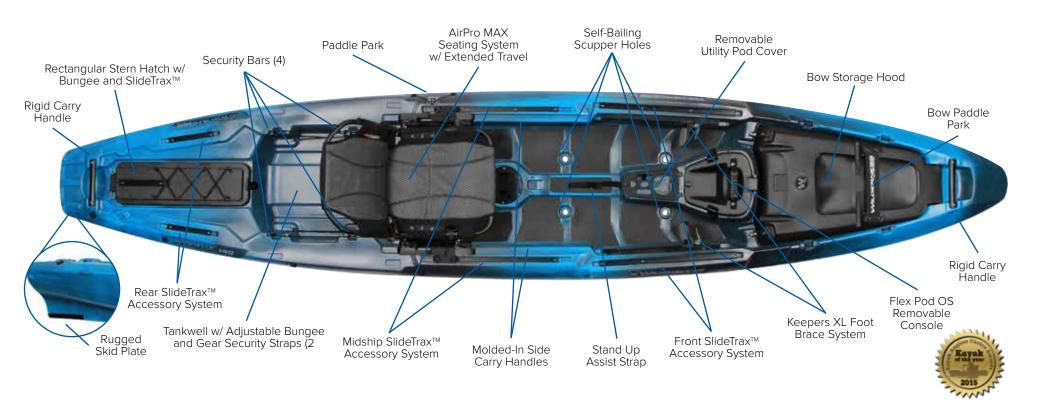

## A.T.A.K.

The new A.T.A.K. – Advanced Tactical Angling Kayak – strikes the elusive balance between speed and stability with its long waterline, highly walkable surface, and wind-shedding hull. The open deck design is optimized for accessory customization with storage opportunities intelligently located throughout. The AirPro MAX high/low seat comes standard and is complemented by the new AirPro 3D (sold separately) seat that provides an elevated perch position for the angler to paddle or cast from for unsurpassed visibility. Top it off with the Flex Pod OS console for electronics integration and compatibility with the new Helix<sup>MD</sup> Motor Drive (sold separately), and the A.T.A.K. clearly sets a new standard for the kayak fishing experience.

## Made in the USA

| A.T.A.K. ACCESSORIES                    | SKU#    |
|-----------------------------------------|---------|
| High Capacity Bow Hood                  | 8070002 |
| Rectangular 4" Stow Bin                 | 8070009 |
| Rectangular 4/6" Stow Bin               | 8070010 |
| FlexPod OS Console                      | 8070014 |
| FlexPod OS Electronics Kit              | 8070015 |
| Rudder Kit - Solo                       | 8070026 |
| AirPro 3D Seat                          | 8070030 |
| Stern Mounting Plate                    | 8070025 |
| Rod Stager                              | 8070017 |
| Gear Security Strap Kit                 | 8070019 |
| Cam Lock Buckle Kit                     | 8070020 |
| Stabilizer Bar                          | 8070029 |
| Utility Pod Cover - Blank               | 8070011 |
| Utility Pod Cover - Gear Trac           | 8070012 |
| Utility Pod Cover - Tool & Drink Holder | 8070013 |
| SlideTrax Mounting Plate                | 8070023 |
| SlideTrax Tie-Downs (set of 4)          | 8070022 |

<sup>\*</sup> For a more detailed list of compatible accessories, see pages 15 - 16

| A.T.A.K. |              |                |             |                | STERN TA    | ANKWELL     | STERN       | HATCH      | MIDSHIP HATCH BOW TAN |              |               | KWELL MAX   |                  |
|----------|--------------|----------------|-------------|----------------|-------------|-------------|-------------|------------|-----------------------|--------------|---------------|-------------|------------------|
|          |              | LENGTH         | WIDTH       | WEIGHT         | LENGTH      | WIDTH       | LENGTH      | WIDTH      | LENGTH                | WIDTH        | LENGTH        | WIDTH       | CAPACITY         |
|          | A.T.A.K. 140 | 14'1" / 430 cm | 34" / 86 cm | 86 lbs / 39 kg | 23" / 58 cm | 17" / 43 cm | 26" / 66 cm | 8" / 20 cm | 5.5" / 14 cm          | 5.5" / 14 cm | 25" / 63.5 cm | 17" / 43 cm | 550 lbs / 250 kg |