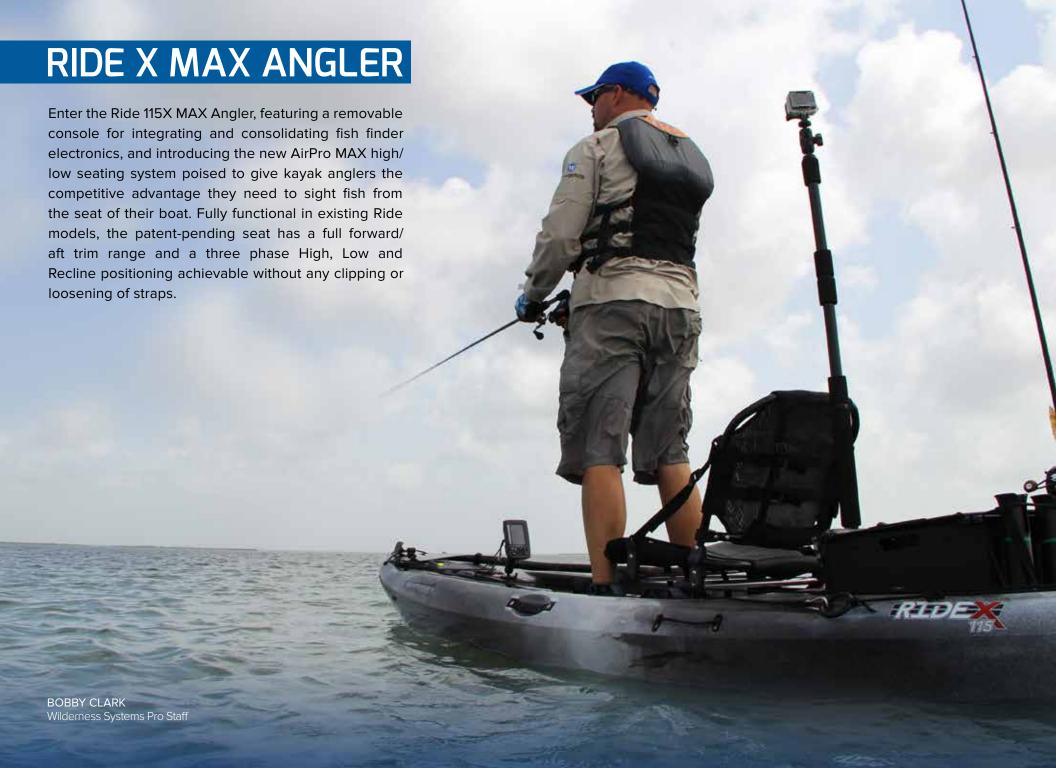

RIDE 115X MAX ANGLER (SHOWN ABOVE)

| RIDE 115X MAX ANGLER ACCESSORIES | SKU#    |
|----------------------------------|---------|
| Orbix Storage Bin - Round        | 8070007 |
| Orbix Storage Bin - Oval         | 8070008 |
| Ride X Console                   | 8070016 |
| Rudder Kit - Solo                | 8070026 |
| AirPro MAX Seat                  | 8070035 |
| Phase 3 AirPro Advance Seat Kit  | 8070033 |
| AirPro Freedom Elite Seat Kit    | 8070034 |
| Rod Stager                       | 8070017 |
| Gear Security Strap Kit          | 8070019 |
| Stabilizer Bar                   | 8070029 |
| SlideTrax Mounting Plate         | 8070023 |
| SlideTrax Tie-Downs (set of 4)   | 8070022 |