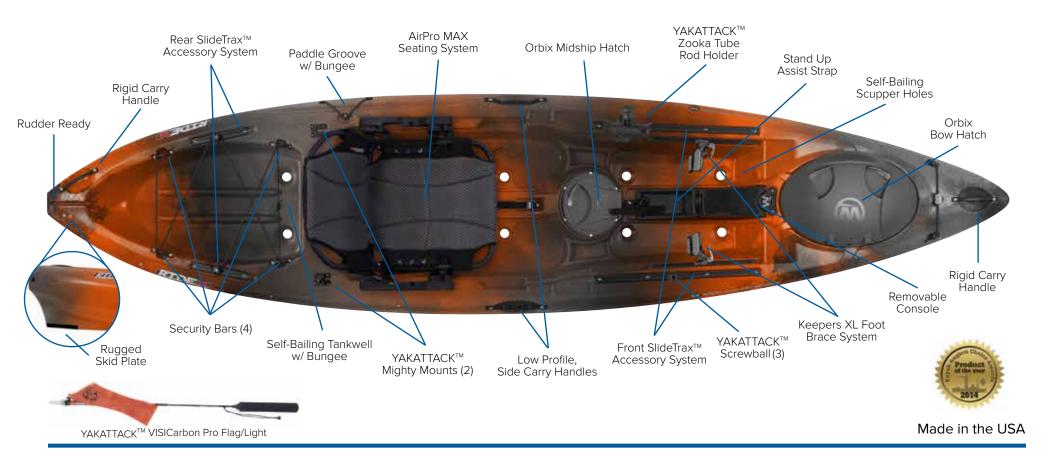

RIDE 115X MAX ANGLER (SHOWN ABOVE)

| RIDE 115X MAX ANGLER ACCESSORIES | SKU#    |
|----------------------------------|---------|
| Orbix Storage Bin - Round        | 8070007 |
| Orbix Storage Bin - Oval         | 8070008 |
| Ride X Console                   | 8070016 |
| Rudder Kit - Solo                | 8070026 |
| AirPro MAX Seat                  | 8070035 |
| Phase 3 AirPro Advance Seat Kit  | 8070033 |
| AirPro Freedom Elite Seat Kit    | 8070034 |
| Rod Stager                       | 8070017 |
| Gear Security Strap Kit          | 8070019 |
| Stabilizer Bar                   | 8070029 |
| SlideTrax Mounting Plate         | 8070023 |
| SlideTrax Tie-Downs (set of 4)   | 8070022 |