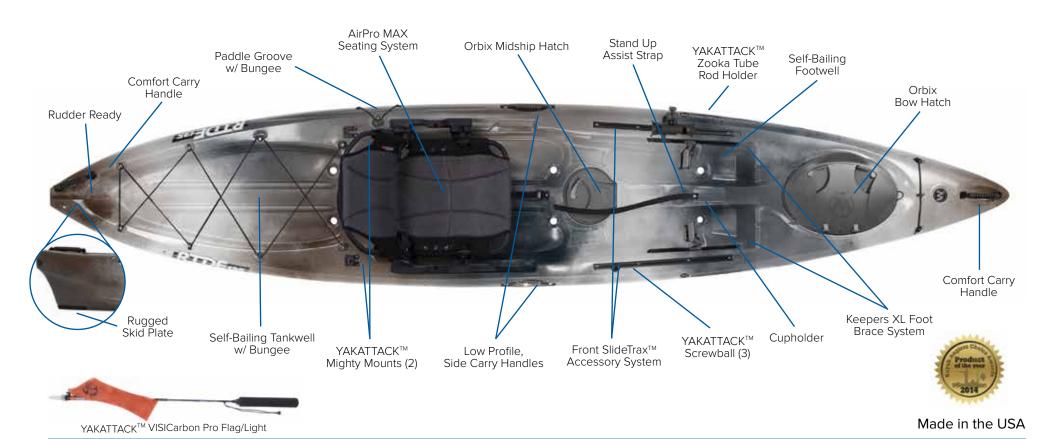

## A.T.A.K.

The new A.T.A.K. – Advanced Tactical Angling Kayak – strikes the elusive balance between speed and stability with its long waterline, highly walkable surface, and wind-shedding hull. The open deck design is optimized for accessory customization with storage opportunities intelligently located throughout. The AirPro MAX high/low seat comes standard and is complemented by the new AirPro 3D (sold separately) seat that provides an elevated perch position for the angler to paddle or cast from for unsurpassed visibility. Top it off with the Flex Pod OS console for electronics integration and compatibility with the new Helix<sup>MD</sup> Motor Drive (sold separately), and the A.T.A.K. clearly sets a new standard for the kayak fishing experience.

## Made in the USA

| A.T.A.K. ACCESSORIES                    | SKU#    |
|-----------------------------------------|---------|
| High Capacity Bow Hood                  | 8070002 |
| Rectangular 4" Stow Bin                 | 8070009 |
| Rectangular 4/6" Stow Bin               | 8070010 |
| FlexPod OS Console                      | 8070014 |
| FlexPod OS Electronics Kit              | 8070015 |
| Rudder Kit - Solo                       | 8070026 |
| AirPro 3D Seat                          | 8070030 |
| Stern Mounting Plate                    | 8070025 |
| Rod Stager                              | 8070017 |
| Gear Security Strap Kit                 | 8070019 |
| Cam Lock Buckle Kit                     | 8070020 |
| Stabilizer Bar                          | 8070029 |
| Utility Pod Cover - Blank               | 8070011 |
| Utility Pod Cover - Gear Trac           | 8070012 |
| Utility Pod Cover - Tool & Drink Holder | 8070013 |
| SlideTrax Mounting Plate                | 8070023 |
| SlideTrax Tie-Downs (set of 4)          | 8070022 |

<sup>\*</sup> For a more detailed list of compatible accessories, see pages 15 - 16

| A.T.A.K. |              |                |             |                | STERN TA    | ANKWELL     | STERN       | HATCH      | MIDSHIP HATCH BOW TAN |              |               | KWELL MAX   |                  |
|----------|--------------|----------------|-------------|----------------|-------------|-------------|-------------|------------|-----------------------|--------------|---------------|-------------|------------------|
|          |              | LENGTH         | WIDTH       | WEIGHT         | LENGTH      | WIDTH       | LENGTH      | WIDTH      | LENGTH                | WIDTH        | LENGTH        | WIDTH       | CAPACITY         |
|          | A.T.A.K. 140 | 14'1" / 430 cm | 34" / 86 cm | 86 lbs / 39 kg | 23" / 58 cm | 17" / 43 cm | 26" / 66 cm | 8" / 20 cm | 5.5" / 14 cm          | 5.5" / 14 cm | 25" / 63.5 cm | 17" / 43 cm | 550 lbs / 250 kg |