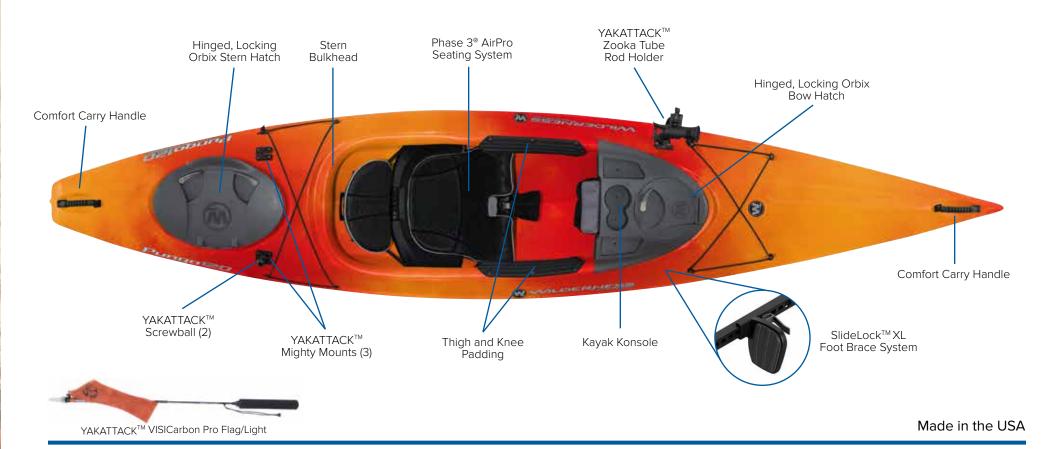

<sup>\*</sup>For rudder versions of this model add 3 lbs. Also available without an angler package.

PUNGO 120 ANGLER (SHOWN ABOVE) PUNGO 140 ANGLER

| PUNGO ANGLER ACCESSORIES    | SKU#    |
|-----------------------------|---------|
| Kayak Konsole               | 8070001 |
| Orbix Storage Bin - Round   | 8070007 |
| Orbix Storage Bin - Oval    | 8070008 |
| Phase 3 AirPro Seatback Kit | 8070031 |

<sup>\*</sup> For a more detailed list of compatible accessories, see pages 15 - 16

| PUNGO            |              | COCKPIT AREA |                | STERN        | STERN HATCH |                | BOW HATCH      |              |              |                  |
|------------------|--------------|--------------|----------------|--------------|-------------|----------------|----------------|--------------|--------------|------------------|
|                  | LENGTH       | WIDTH        | WEIGHT         | LENGTH       | WIDTH       | LENGTH         | WIDTH          | LENGTH       | WIDTH        | CAPACITY         |
| Pungo 120 Angler | 12' / 366 cm | 29" / 74 cm  | 51 lbs / 23 kg | 57" / 145 cm | 22" / 56 cm | 16.25" / 41 cm | 10.25"/ 26 cm  | N/A          | N/A          | 325 lbs / 147 kg |
| Pungo 140 Angler | 14' / 427 cm | 28" / 71 cm  | 60 lbs / 27 kg | 57" / 145 cm | 22" / 56 cm | 16.25" / 41 cm | 10.25" / 26 cm | 8.5" / 22 cm | 8.5" / 22 cm | 350 lbs / 159 kg |