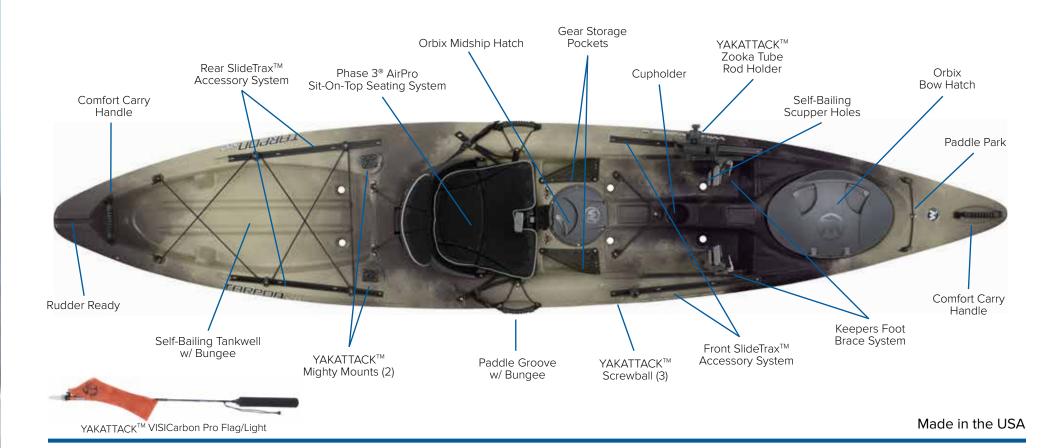

<sup>\*</sup>For rudder versions of this model add 3 lbs. Also available without an angler package.

TARPON 100 ANGLER
TARPON 120 ANGLER
(SHOWN ABOVE)

| TARPON ANGLER ACCESSORIES      | SKU#    |
|--------------------------------|---------|
| Orbix Storage Bin - Round      | 8070007 |
| Orbix Storage Bin - Oval       | 8070008 |
| Rudder Kit - Solo              | 8070026 |
| Phase 3 AirPro Seatback Kit    | 8070031 |
| Stabilizer Bar                 | 8070029 |
| SlideTrax Mounting Plate       | 8070023 |
| SlideTrax Tie-Downs (set of 4) | 8070022 |

<sup>\*</sup> For a more detailed list of compatible accessories, see pages 15 - 16

| TARPON            | SEATIN         | G AREA        | STERN TA        | ANKWELL      | MIDSHIF     | PHATCH       | BOW I       | HATCH        | MAX          |                |                |                  |
|-------------------|----------------|---------------|-----------------|--------------|-------------|--------------|-------------|--------------|--------------|----------------|----------------|------------------|
|                   | LENGTH         | WIDTH         | WEIGHT          | LENGTH       | WIDTH       | LENGTH       | WIDTH       | LENGTH       | WIDTH        | LENGTH         | WIDTH          | CAPACITY         |
| Tarpon 100 Angler | 10' / 305 cm   | 30.5" / 77 cm | 61 lbs / 28 kg* | 52" / 132 cm | 20" / 51 cm | 31" / 79 cm  | 18" / 46 cm | 8.5" / 22 cm | 8.5" / 22 cm | 8.5" / 22 cm   | 8.5" / 22 cm   | 325 lbs / 147 kg |
| Tarpon 120 Angler | 12'3" / 373 cm | 30" / 76 cm   | 67 lbs / 30 kg* | 52" / 132 cm | 20" / 51 cm | 42" / 107 cm | 18" / 46 cm | 8.5" / 22 cm | 8.5" / 22 cm | 16.25" / 41 cm | 10.75" / 27 cm | 350 lbs / 159 kg |