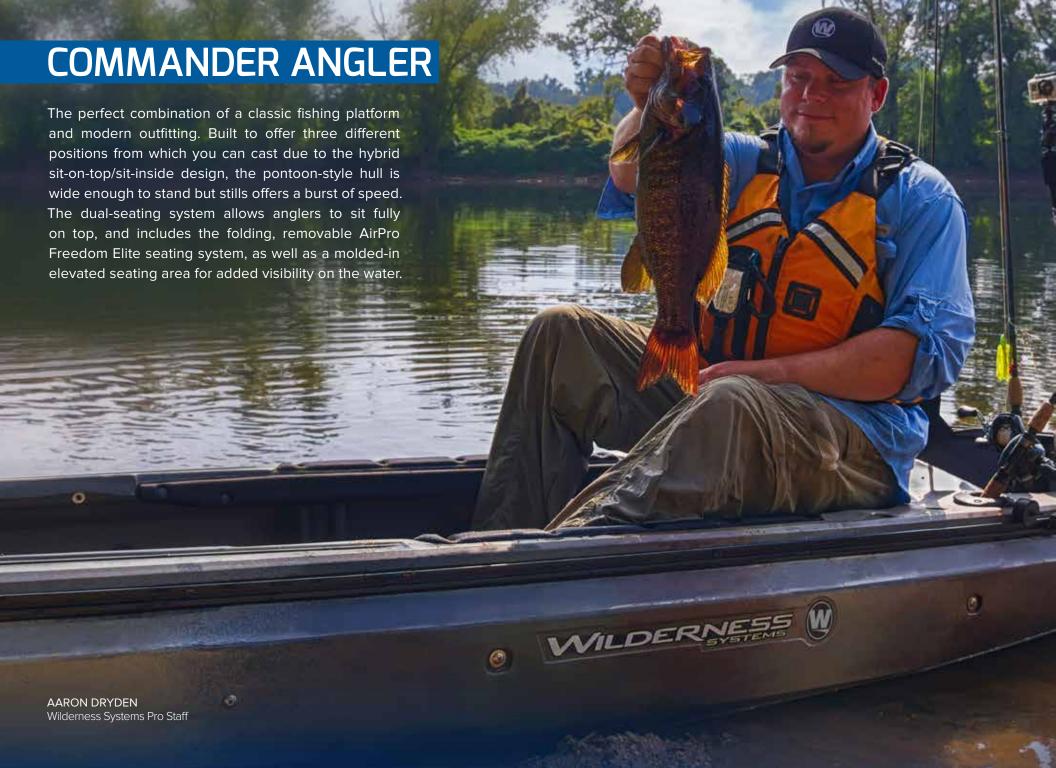

<sup>\*</sup>For rudder versions of these models add 3 lbs.

COMMANDER 120 ANGLER
COMMANDER 140 ANGLER

| COMMANDER ANGLER ACCESSORIES   | SKU#    |
|--------------------------------|---------|
| Commander Motor Mount          | 8070021 |
| SlideTrax Anchor Trolley Kit   | 8070024 |
| Rudder Kit - Solo              | 8070026 |
| Phase 3 AirPro Seatback Kit    | 8070031 |
| SlideTrax Mounting Plate       | 8070023 |
| SlideTrax Tie-Downs (set of 4) | 8070022 |