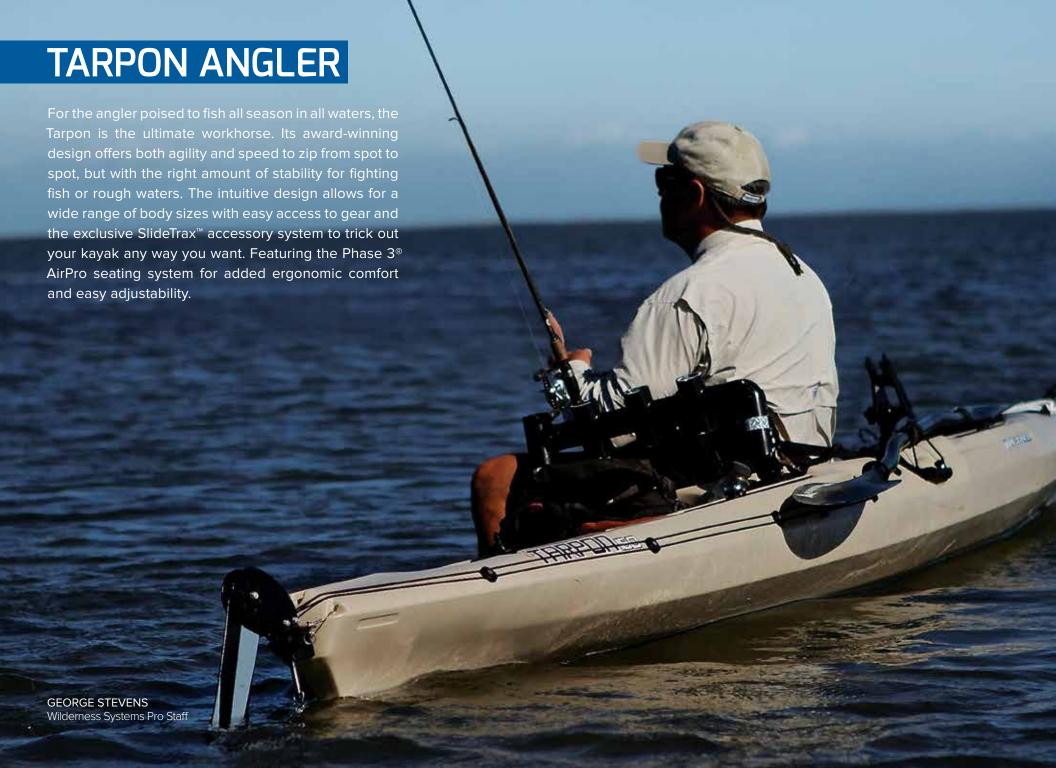

<sup>\*</sup>For rudder versions of this model add 3 lbs. Also available without an angler package.

TARPON 100 ANGLER
TARPON 120 ANGLER
(SHOWN ABOVE)

| TARPON ANGLER ACCESSORIES      | SKU#    |
|--------------------------------|---------|
| Orbix Storage Bin - Round      | 8070007 |
| Orbix Storage Bin - Oval       | 8070008 |
| Rudder Kit - Solo              | 8070026 |
| Phase 3 AirPro Seatback Kit    | 8070031 |
| Stabilizer Bar                 | 8070029 |
| SlideTrax Mounting Plate       | 8070023 |
| SlideTrax Tie-Downs (set of 4) | 8070022 |