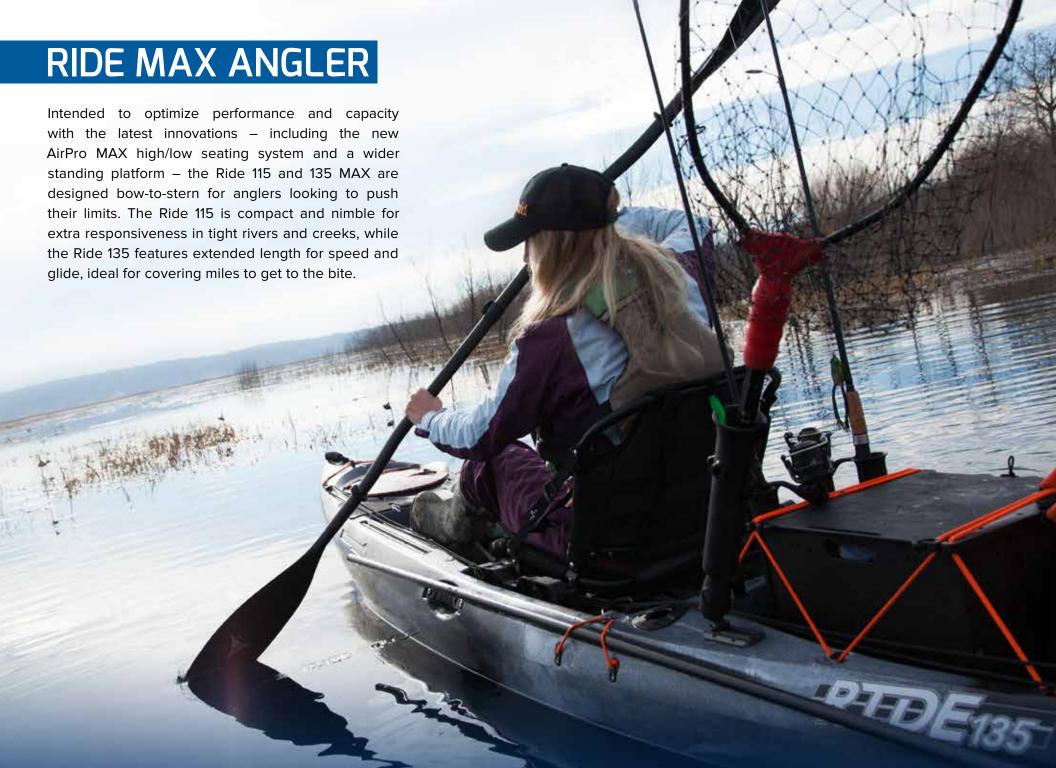

<sup>\*</sup>For rudder versions of this model add 3 lbs. Also available without an angler package.

RIDE 115 MAX ANGLER RIDE 135 MAX ANGLER (SHOWN ABOVE)

| RIDE 115/135 MAX ANGLER ACCESSORIES | SKU#    |
|-------------------------------------|---------|
| Orbix Storage Bin - Round           | 8070007 |
| Orbix Storage Bin - Oval            | 8070008 |
| Rudder Kit - Solo                   | 8070026 |
| AirPro MAX Seat                     | 8070036 |
| Phase 3 AirPro Advance Seat Kit     | 8070033 |
| AirPro Freedom Elite Seat Kit       | 8070034 |
| Rod Stager                          | 8070017 |
| Stabilizer Bar                      | 8070029 |
| SlideTrax Mounting Plate            | 8070023 |
| SlideTrax Tie-Downs (set of 4)      | 8070022 |

<sup>\*</sup> For a more detailed list of compatible accessories, see pages 15 - 16

| RIDE                |                |               |                |              | IG AREA       | STERN TA     | ANKWELL       | MIDSHIP HATCH BOW HATCH |              |                | HATCH          | MAX              |
|---------------------|----------------|---------------|----------------|--------------|---------------|--------------|---------------|-------------------------|--------------|----------------|----------------|------------------|
|                     |                | WIDTH         | WEIGHT         | LENGTH       | WIDTH         |              | WIDTH         | LENGTH                  | WIDTH        |                | WIDTH          | CAPACITY         |
| Ride 115 MAX Angler | 11'6" / 351 cm | 33" / 84 cm   | 82 lbs / 37 kg | 67" / 170 cm | 21.5" / 55 cm | 31" / 79 cm  | 17.5" / 44 cm | 8.5" / 22 cm            | 8.5" / 22 cm | 16.25" / 41 cm | 10.75" / 27 cm | 500 lbs / 227 kg |
| Ride 135 MAX Angler | 13'6" / 411 cm | 31.5" / 80 cm | 85 lbs / 39 kg | 67" / 170 cm | 21.5" / 55 cm | 43" / 109 cm | 17.5" / 44 cm | 8.5" / 22 cm            | 8.5" / 22 cm | 16.25" / 41 cm | 10.75" / 27 cm | 550 lbs / 249 kg |