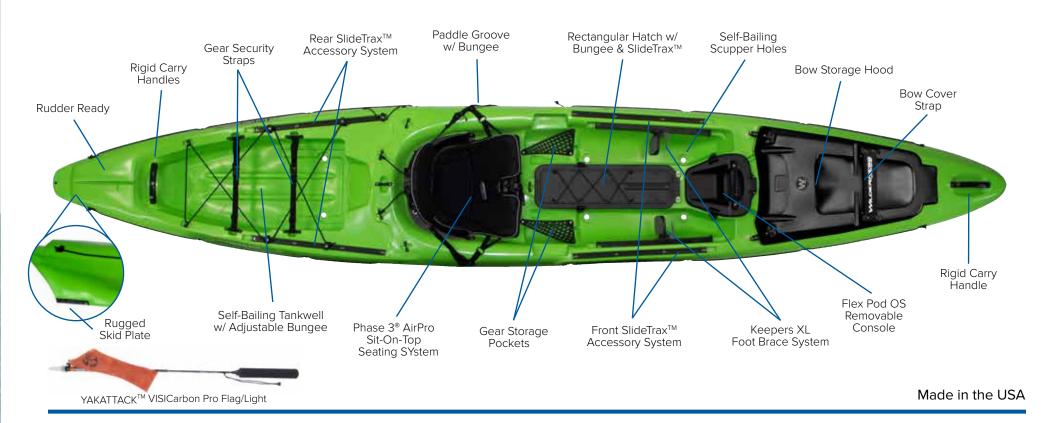

<sup>\*</sup>For rudder versions of this model add 3 lbs. Also available without an angler package.

| THRESHER ACCESSORIES           | SKU#    |
|--------------------------------|---------|
| High Capacity Bow Hood         | 8070002 |
| Rectangular 4" Stow Bin        | 8070009 |
| Rectangular 4/6" Stow Bin      | 8070010 |
| FlexPod OS Console             | 8070014 |
| FlexPod OS Electronics Kit     | 8070015 |
| Rudder Kit - Solo              | 8070026 |
| Phase 3 AirPro Seatback Kit    | 8070031 |
| Rod Stager                     | 8070017 |
| Stabilizer Bar                 | 8070029 |
| SlideTrax Mounting Plate       | 8070023 |
| SlideTrax Tie-Downs (set of 4) | 8070022 |

 $<sup>^{\</sup>ast}$  For a more detailed list of compatible accessories, see pages 15 - 16

| THRESHER     | SEATIN         | G AREA         | STERN TA        | NKWELL       | MIDSHIP HATCH BOW TANKWELL |                |             | MAX         |            |                |                |                  |
|--------------|----------------|----------------|-----------------|--------------|----------------------------|----------------|-------------|-------------|------------|----------------|----------------|------------------|
|              | LENGTH         | WIDTH          | WEIGHT          | LENGTH       | WIDTH                      | LENGTH         | WIDTH       | LENGTH      | WIDTH      | LENGTH         | WIDTH          | CAPACITY         |
| Thresher 140 | 14'3" / 434 cm | 28.75" / 73 cm | 75 lbs / 34 kg* | 54" / 137 cm | 21" / 53 cm                | 33.5" / 85 cm  | 16" / 40 cm | 26" / 66 cm | 8" / 20 cm | 25.25" / 64 cm | 16.75" / 43 cm | 400 lbs / 181 kg |
| Thresher 155 | 15'6" / 472 cm | 30" / 76 cm    | 80 lbs / 36 kg* | 54" / 137 cm | 21" / 53 cm                | 40.5" / 103 cm | 16" / 40 cm | 26" / 66 cm | 8" / 20 cm | 25.25" / 64 cm | 16.75" / 43 cm | 450 lbs / 204 kg |

<sup>\*</sup>For rudder versions of these models add 3 lbs.

COMMANDER 120 ANGLER
COMMANDER 140 ANGLER

| COMMANDER ANGLER ACCESSORIES   | SKU#    |
|--------------------------------|---------|
| Commander Motor Mount          | 8070021 |
| SlideTrax Anchor Trolley Kit   | 8070024 |
| Rudder Kit - Solo              | 8070026 |
| Phase 3 AirPro Seatback Kit    | 8070031 |
| SlideTrax Mounting Plate       | 8070023 |
| SlideTrax Tie-Downs (set of 4) | 8070022 |